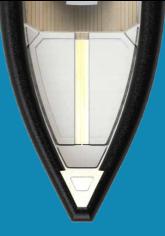

#### BOAT LAYOUTS

This gallery will give you an idea of the range of layouts we can accommodate.

BOW: U-SHAPE

BOW: SUNBED

High speed without the need of huge engines. and low fuel consumption are the two strongest characteristics of the hull

4 seats and U-Shape bench

2 2 seats, wetbar and U-Shape bench

3 4 seats and sunbed for stern