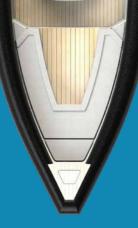

#### BOAT LAYOUTS

This gallery will give you an idea of the range of layouts we can accommodate.

BOW: U-SHAPE

BOW: SUNBED

High speed without the need of huge engines. and low fuel consumption are the two strongest characteristics of the hull

4 seats and U-Shape bench

2 2 seats, wetbar and U-Shape bench

3 4 seats and sunbed for stern