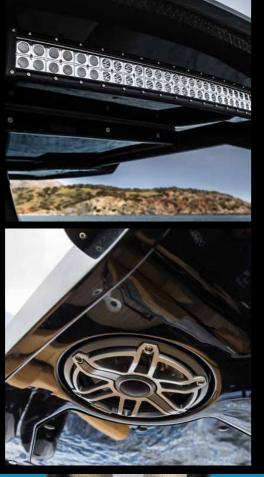

## HELM AREA

- 1x Raymarine 12in screen [standard]
- 1x16in or 2x12in options available
- JL Audio 4x Speakers, 1x sub, 1x Amp [standard]
- 6x Speakers, 2x sub, 2x Amps. option available
- VHF Ray63
- Transducer
- Map Chart
- Wireless & Waterproof Phone Charger x1
- Bow Thruster
- Gussi Steering Wheel
- Offshore Compass

#### HULL DESIGN

Skipper 34NC is a very fast power boat because of her innovative hull design, with 4 steps which produce an air bubble film between the hull and water.