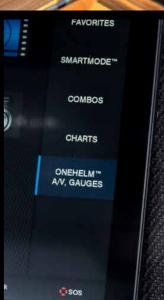

## HELM AREA

- 1x Raymarine 12in screen [standard]
- 1x16in or 2x12in options available
- JL Audio 4x Speakers, 1x sub, 1x Amp [standard]
- 6x Speakers, 2x sub, 2x Amps. option available
- VHF Ray63
- Transducer
- Map Chart
- Wireless & Waterproof Phone Charger x1
- Bow Thruster
- Gussi Steering Wheel
- Offshore Compass