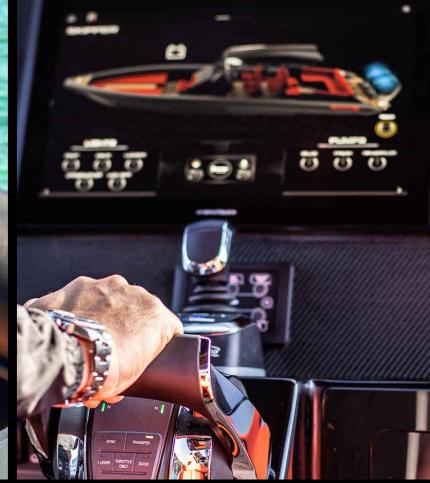

## HELM AREA

- 1x Raymarine 12in screen [standard]
- 1x16in or 2x12in options available
- JL Audio 4x Speakers, 1x sub, 1x Amp [standard]
- 6x Speakers, 2x sub, 2x Amps. option available
- VHF Ray63
- Transducer
- Map Chart
- Wireless & Waterproof Phone Charger x1
- Bow Thruster
- Gussi Steering Wheel
- Offshore Compass