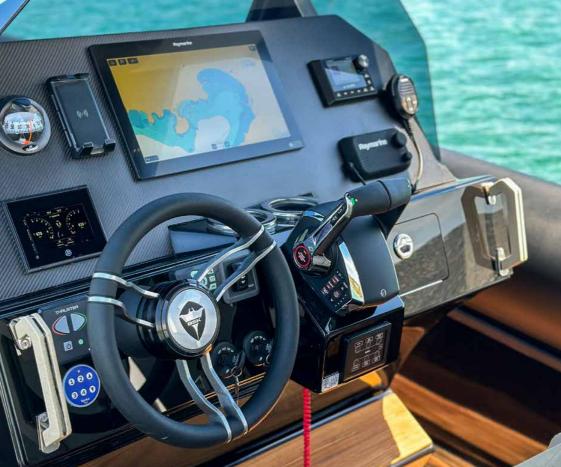

## HELM AREA

- 1x Raymarine 12in screen [standard]
- 1x16in or 2x12in options available
- JL Audio 4x Speakers, 1x sub, 1x Amp [standard]
- 6x Speakers, 2x sub, 2x Amps. option available
- VHF Ray63
- Transducer
- Map Chart
- Wireless & Waterproof Phone Charger x1
- Bow Thruster
- Gussi Steering Wheel
- Offshore Compass