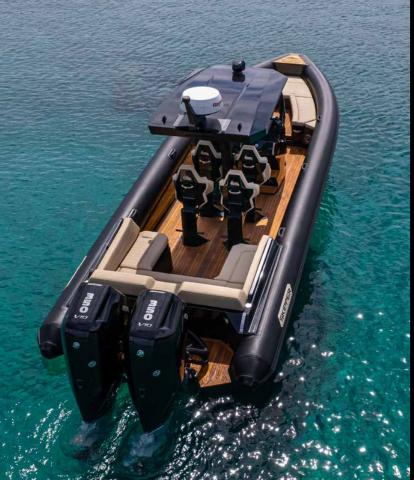

#### TECHNICAL CHARACTERISTICS

- Maximum Power: 2x400 HP
- Length Overall: 9.95 m
- Beam: 2.90 m
- Fuel Capacity: 480 It
- Water Capacity: 98 It
- Hull: V V4step
- Passengers: 10
- Recommended Power: 2x350HP

## ENGINE OPTIONS

- 2x Mercury V8 300
- 2x Mercury Verado 350 V10
- 2x Mercury 400R V10

#### HULL DESIGN

Skipper 34NC is a very fast power boat because of her innovative hull design, with 4 steps which produce an air bubble film between the hull and water.