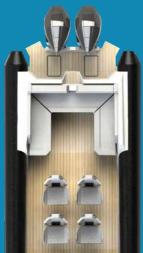

#### BOAT LAYOUTS

This gallery will give you an idea of the range of layouts we can accommodate.

BOW: U-SHAPE

BOW: SUNBED

High speed without the need of huge engines. and low fuel consumption are the two strongest characteristics of the hull

4 seats and U-Shape bench

2 2 seats, wetbar and U-Shape bench

3 4 seats and sunbed for stern