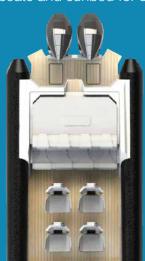

#### BOAT LAYOUTS

This gallery will give you an idea of the range of layouts we can accommodate.

BOW: U-SHAPE

BOW: SUNBED

High speed without the need of huge engines. and low fuel consumption are the two strongest characteristics of the hull

4 seats and U-Shape bench

2 2 seats, wetbar and U-Shape bench

3 4 seats and sunbed for stern