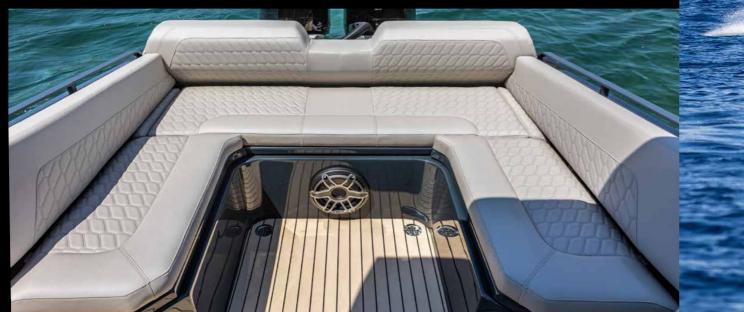

#### BOAT LAYOUTS

This gallery will give you an idea of the range of layouts we can accommodate.

BOW: U-SHAPE

BOW: SUNBED

High speed without the need of huge engines. and low fuel consumption are the two strongest characteristics of the hull

4 seats and U-Shape bench

2 2 seats, wetbar and U-Shape bench

3 4 seats and sunbed for stern