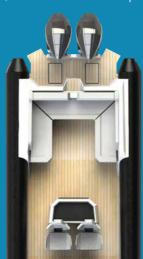

#### BOAT LAYOUTS

This gallery will give you an idea of the range of layouts we can accommodate.

BOW: U-SHAPE

BOW: SUNBED

High speed without the need of huge engines. and low fuel consumption are the two strongest characteristics of the hull

4 seats and U-Shape bench

2 2 seats, wetbar and U-Shape bench

3 4 seats and sunbed for stern