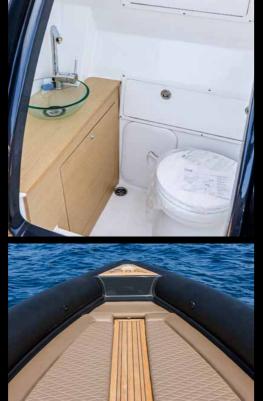

#### BOAT LAYOUTS

This gallery will give you an idea of the range of layouts we can accommodate.

BOW: U-SHAPE

BOW: SUNBED

High speed without the need of huge engines. and low fuel consumption are the two strongest characteristics of the hull