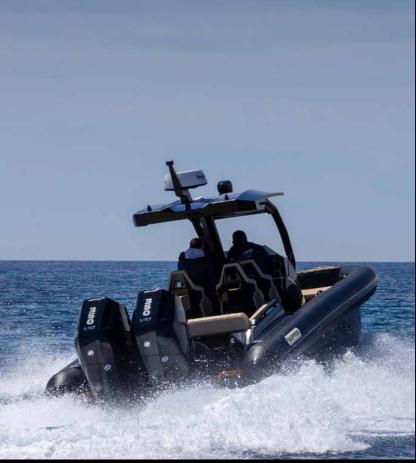

# RED DOT AWARD Product Design 2016

Skipper 34NC is the first Skipper boat with reverse collar arch and its highest point is in the middle of the vessel. Nowadays this arch is a trademark for Skipper boats, as all models have the same style.

#### HULL DESIGN

Skipper 34NC is a very fast power boat because of her innovative hull design, with 4 steps which produce an air bubble film between the hull and water.